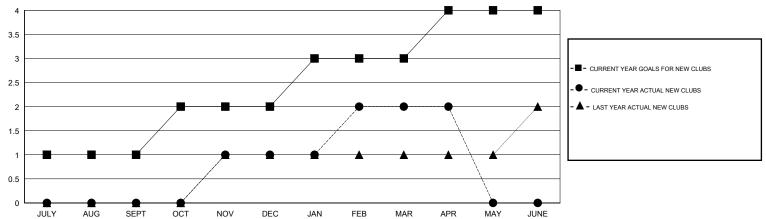

| OCT/NOV/DEC           | 40                                                             | 43                                                           | 79                                                 |
| JAN/FEB/MAR           | 1             | 1         | 0             | JAN/FEB/MAR           | 30                                                             | 49                                                           | 13                                                 |
| APR/MAY/JUNE          | 1             | 0         | 0             | APR/MAY/JUNE          | 20                                                             | 12                                                           | 14                                                 |

## GOALS AND ACTUAL NEW CLUBS CUMULATIVE



## GOALS AND ACTUAL MEMBERS CUMULATIVE



| - ■ - NEW MEMBER GROWTH NET GOAL  |  |
|-----------------------------------|--|
| - ● - NEW MEMBER GROWTH ACTUAL    |  |
| - ▲ - LAST YEAR MEMBERSHIP ACTUAL |  |
|                                   |  |
|                                   |  |

| DROPPED CLUBS: 2  | 2<br>N   |
|-------------------|----------|
| DROPPED MEMBERS   |          |
| DECEASED 2        | C        |
| CLUB CANCELLED 46 | <u>N</u> |
| OTHER 116         |          |

164

| MALE   | 576 (55.98%) |
|--------|--------------|
| FEMALE | 453 (44.02%) |

**GENDER DISTRIBUTION** 

| <b>CLICK HERE FOR CUMULATIVE</b> | Ε |
|----------------------------------|---|
|                                  |   |
| MEMBERSHIP DATA                  |   |

267 TOTAL FAMILY UNIT MEMBERS 163 F