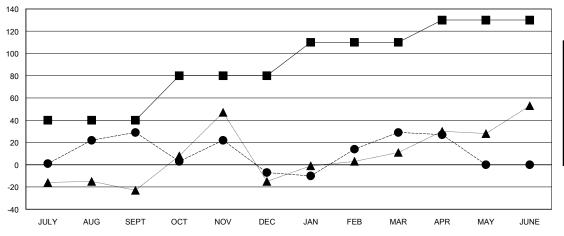

## GOALS AND ACTUAL MEMBERS CUMULATIVE

| - ■ - NEW MEMBER GROWTH NET GOAL  |  |
|-----------------------------------|--|
| - ● - NEW MEMBER GROWTH ACTUAL    |  |
| - ▲ - LAST YEAR MEMBERSHIP ACTUAL |  |
|                                   |  |
|                                   |  |